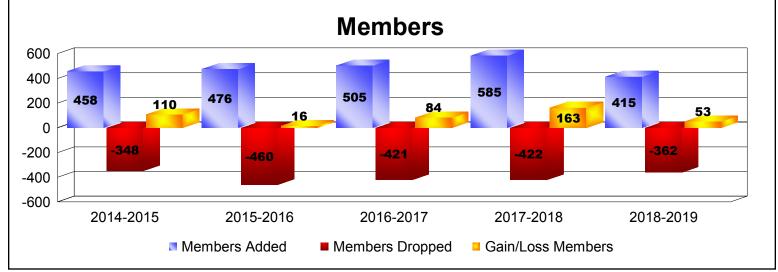

District 306 A2

As of June 2019 Cumulative

| Year      | New<br>Clubs | Dropped<br>Clubs | Gain/<br>Loss<br>Clubs | New<br>Members | Charter<br>Members | Reinstate<br>Members | Transfer<br>Members | Total<br>Member<br>Added | Total<br>Members<br>Dropped | Gain/<br>Loss<br>Members |
|-----------|--------------|------------------|------------------------|----------------|--------------------|----------------------|---------------------|--------------------------|-----------------------------|--------------------------|
| 2014-2015 | 6            | -3               | 3                      | 212            | 175                | 60                   | 11                  | 458                      | -348                        | 110                      |
| 2015-2016 | 2            | -2               | 0                      | 327            | 84                 | 48                   | 17                  | 476                      | -460                        | 16                       |
| 2016-2017 | 5            | -3               | 2                      | 298            | 147                | 51                   | 9                   | 505                      | -421                        | 84                       |
| 2017-2018 | 6            | -2               | 4                      | 400            | 156                | 21                   | 8                   | 585                      | -422                        | 163                      |
| 2018-2019 | 5            | -1               | 4                      | 271            | 118                | 16                   | 10                  | 415                      | -362                        | 53                       |
| Average   | 5            | -2               | 3                      | 302            | 136                | 39                   | 11                  | 488                      | -403                        | 85                       |