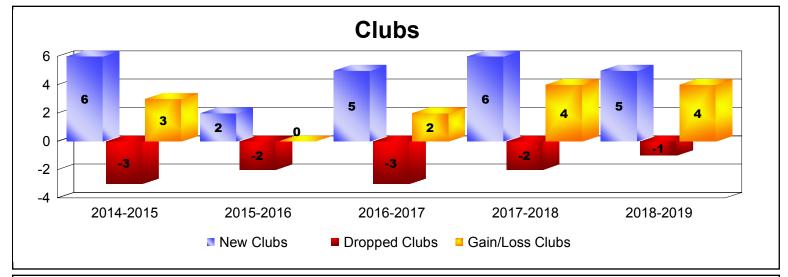

District 306 A2

As of June 2019 Cumulative

| Year      | New<br>Clubs | Dropped<br>Clubs | Gain/<br>Loss<br>Clubs | New<br>Members | Charter<br>Members | Reinstate<br>Members | Transfer<br>Members | Total<br>Member<br>Added | Total<br>Members<br>Dropped | Gain/<br>Loss<br>Members |
|-----------|--------------|------------------|------------------------|----------------|--------------------|----------------------|---------------------|--------------------------|-----------------------------|--------------------------|
| 2014-2015 | 6            | -3               | 3                      | 212            | 175                | 60                   | 11                  | 458                      | -348                        | 110                      |
| 2015-2016 | 2            | -2               | 0                      | 327            | 84                 | 48                   | 17                  | 476                      | -460                        | 16                       |
| 2016-2017 | 5            | -3               | 2                      | 298            | 147                | 51                   | 9                   | 505                      | -421                        | 84                       |
| 2017-2018 | 6            | -2               | 4                      | 400            | 156                | 21                   | 8                   | 585                      | -422                        | 163                      |
| 2018-2019 | 5            | -1               | 4                      | 271            | 118                | 16                   | 10                  | 415                      | -362                        | 53                       |
| Average   | 5            | -2               | 3                      | 302            | 136                | 39                   | 11                  | 488                      | -403                        | 85                       |